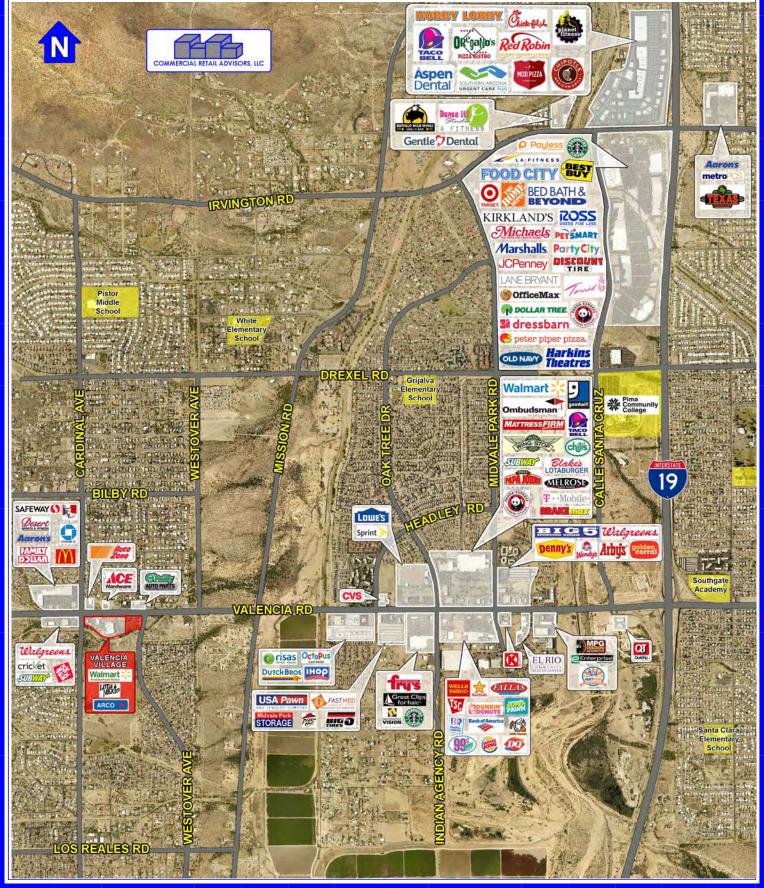

# **Highlights**

- ◆ Anchored by a 39,845 SF Walmart Neighborhood Market.
- Major retailers at the intersection include Safeway, Family Dollar, Desert Sports & Fitness, O'Reilly Auto Parts, Auto Zone, Ace Hardware, Walgreens, eegee's, McDonald's, KFC, Subway, Jack-In-The-Box, Filiberto's and many more.
- Valencia Road is a heavily traveled arterial connecting the far southwest side of Tucson with I-19, the Tucson International Airport and I-10 on the southeast side.
- Pima County Department of Transportation has plans to widen Valencia to six lanes starting in 2024.
- Casino Del Sol and Casino of the Sun are located to the west on Valencia Rd. Casino del Sol has added a new hotel, convention center and golf course.
- This is the main neighborhood intersection closest to the major housing areas to the west, which includes some of the southwest Tucson's largest master planned communities such as Midvale Park and Star Valley.

### **Traffic Counts**

 Valencia Rd:
 46,092 VPD ( 2022 )

 Cardinal Ave:
 9,653 VPD ( 2022 )

Total: 55,745 VPD

(Source: Pima Association of Governments and ADOT)

The information contained herein was obtained from third parties, and it has not been independently verified by the real estate brokers. Buyer/tenants should have the experts of their choice inspect the property and verify all information. Real estate brokers are not qualified to act as or select experts with respect to legal, tax, environment, building construction, soils-drainage, or other such matters. Commercial Retail Advisors, LLC represents the owner of the property in any transaction contemplated by this brochure and does not represent the tenant.