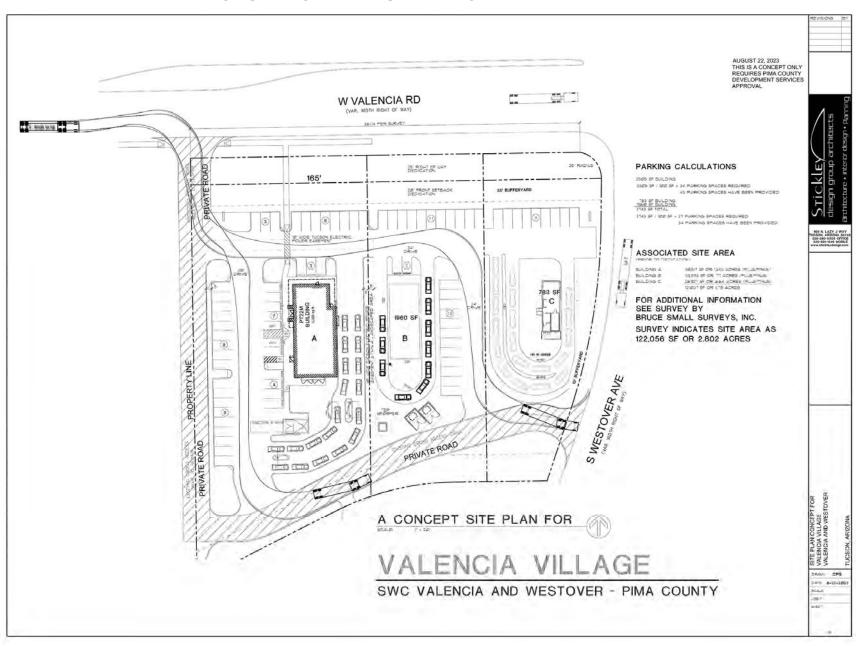

# **Property Description**

Location: SWC OF Valencia Rd. & Westover Ave.

Tucson, AZ

PADs Available: Three buildable drive-thru PADs

available for ground lease or BTS

PAD Rental Rates: Please contact broker

Zoning: CB-1

# CONCEPTUAL SITE PLAN